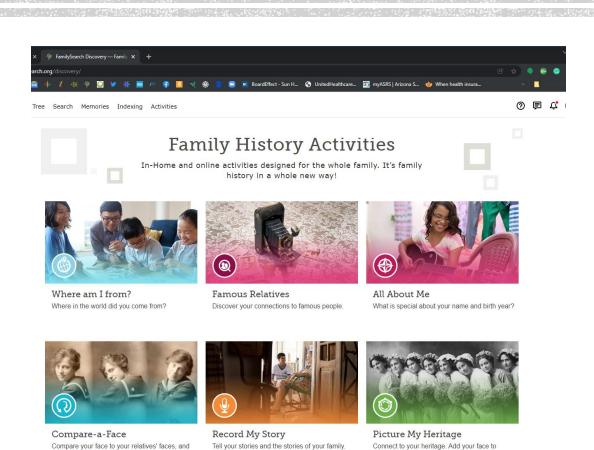

|
| About Volunteer Blog Site Map Solutions Gallery             |               | informat   | of Jesus Christ of Latter-day<br>tion to help me get started.<br>er.) | 0                                            |        |                                                 |
| FEEDBACK                                                    |               | day Saints |                                                                       |                                              |        | THE CHURCH OF JESUS CHRIST OF LATTER-DAY SAINTS |

### CREATING YOUR ACCOUNT





#### SETUP CONTINUED











#### TREE



#### SEARCH





#### RESULTS





#### NARROW DOWN SEARCH





#### VIEW RECORD





#### VIEW DOCUMENT





#### FUN STUFF

see whom you most resemble



historical photos





#### FAMOUS RELATIVES





#### COMPARE-A-FACE



#### WIKIPEDIA - FAMILY SEARCH







# LEARNING FAMILY SEARCH

#### MORE... LEARNING FAMILY SEARCH





Finding Help at FamilySearch—A Simplified Menu

By FamilySearch November 13, 2020



Finding Your Ancestors with Guided Research

By Sharon Howell October 24, 2020



Indexing in a Second Language Made Easy

By Sharon Howell October 22, 2020

Are you looking for more records to advance

## HOW TO USE FAMILY SEARCH - HTTPS://WWW.FAMILYSEARCH.ORG/EN/BLOG/TAG/ABOUT-FAMILYSEARCH/HOW-TO-USE-FAMILYSEARCH



### **DEMO**





### **QUESTIONS**