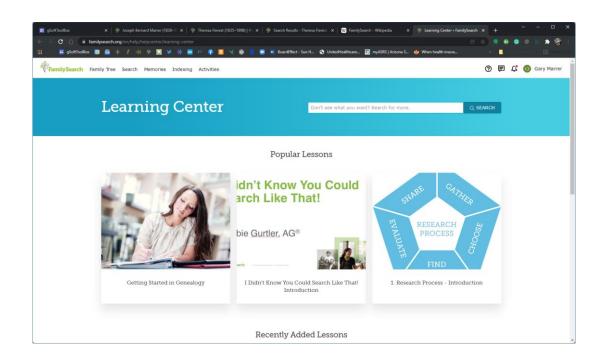

# LEARNING FAMILY SEARCH

#### MORE... LEARNING FAMILY SEARCH

Finding Help at FamilySearch—A Simplified Menu

By FamilySearch November 13, 2020

Finding Your Ancestors with Guided Research

By Sharon Howell October 24, 2020

Indexing in a Second Language Made Easy