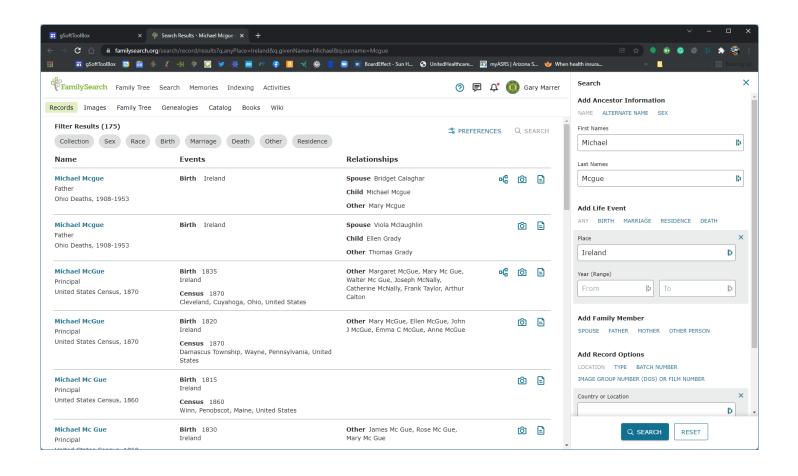

|                                              |        |                                                 |
| About Volunteer Blog Site Map Solutions Gallery             |               | informat   | of Jesus Christ of Latter-day<br>tion to help me get started.<br>er.) | 0                                            |        |                                                 |
| FEEDBACK                                                    |               | day Saints |                                                                       |                                              |        | THE CHURCH OF JESUS CHRIST OF LATTER-DAY SAINTS |

### CREATING YOUR ACCOUNT





#### SETUP CONTINUED











#### TREE



#### SEARCH





#### RESULTS





#### NARROW DOWN SEARCH





#### VIEW RECORD





#### VIEW DOCUMENT





#### FUN STUFF

see whom you most resemble



historical photos





#### FAMOUS RELATIVES





#### COMPARE-A-FACE



#### WIKIPEDIA - FAMILY SEARCH







# LEARNING FAMILY SEARCH

#### MORE... LEARNING FAMILY SEARCH





Finding Help at FamilySearch—A Simplified Menu

By FamilySearch November 13, 2020



Finding Your Ancestors with Guided Research

By Sharon Howell October 24, 2020



Indexing in a Second Language Made Easy

By Sharon Howell October 22, 2020

Are you looking for more records to advance

## HOW TO USE FAMILY SEARCH - HTTPS://WWW.FAMILYSEARCH.ORG/EN/BLOG/TAG/ABOUT-FAMILYSEARCH/HOW-TO-USE-FAMILYSEARCH



### **DEMO**





### **QUESTIONS**