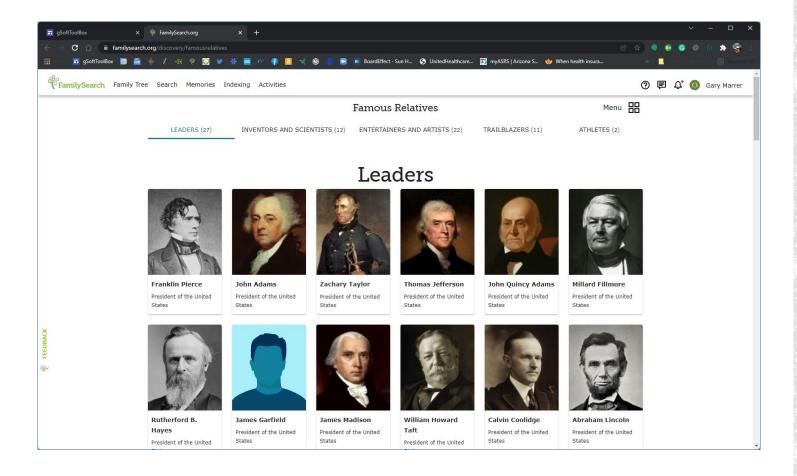

|
| About Volunteer Blog Site Map Solutions Gallery             |               | informat   | of Jesus Christ of Latter-day<br>tion to help me get started.<br>er.) | 0                                            |        |                                                 |
| FEEDBACK                                                    |               | day Saints |                                                                       |                                              |        | THE CHURCH OF JESUS CHRIST OF LATTER-DAY SAINTS |

### CREATING YOUR ACCOUNT





#### SETUP CONTINUED











#### TREE



#### SEARCH





#### RESULTS





#### NARROW DOWN SEARCH





#### VIEW RECORD





#### VIEW DOCUMENT





#### FUN STUFF

see whom you most resemble



historical photos





#### FAMOUS RELATIVES





#### COMPARE-A-FACE



#### WIKIPEDIA - FAMILY SEARCH







# LEARNING FAMILY SEARCH

#### MORE... LEARNING FAMILY SEARCH





Finding Help at FamilySearch—A Simplified Menu

By FamilySearch November 13, 2020



Finding Your Ancestors with Guided Research

By Sharon Howell October 24, 2020



Indexing in a Second Language Made Easy

By Sharon Howell October 22, 2020

Are you looking for more records to advance

## HOW TO USE FAMILY SEARCH - HTTPS://WWW.FAMILYSEARCH.ORG/EN/BLOG/TAG/ABOUT-FAMILYSEARCH/HOW-TO-USE-FAMILYSEARCH



### **DEMO**





### **QUESTIONS**