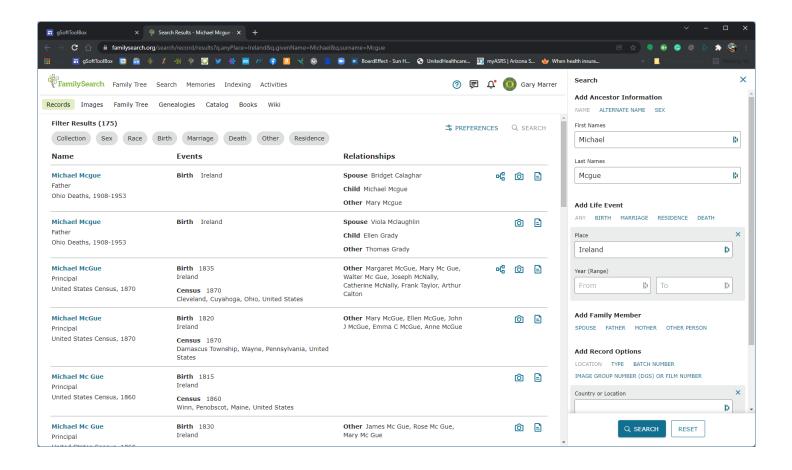

|                                              |        |                                                 |
| About Volunteer Blog Site Map Solutions Gallery             |               | informat   | of Jesus Christ of Latter-day<br>tion to help me get started.<br>er.) | 0                                            |        |                                                 |
| FEEDBACK                                                    |               | day Saints |                                                                       |                                              |        | THE CHURCH OF JESUS CHRIST OF LATTER-DAY SAINTS |

### CREATING YOUR ACCOUNT





#### SETUP CONTINUED











#### TREE



#### SEARCH





#### RESULTS





#### NARROW DOWN SEARCH





#### VIEW RECORD





#### VIEW DOCUMENT





#### FUN STUFF

see whom you most resemble



historical photos





#### FAMOUS RELATIVES





#### COMPARE-A-FACE



#### WIKIPEDIA - FAMILY SEARCH







# LEARNING FAMILY SEARCH

#### MORE... LEARNING FAMILY SEARCH





Finding Help at FamilySearch—A Simplified Menu

By FamilySearch November 13, 2020



Finding Your Ancestors with Guided Research

By Sharon Howell October 24, 2020



Indexing in a Second Language Made Easy

By Sharon Howell October 22, 2020

Are you looking for more records to advance

## HOW TO USE FAMILY SEARCH - HTTPS://WWW.FAMILYSEARCH.ORG/EN/BLOG/TAG/ABOUT-FAMILYSEARCH/HOW-TO-USE-FAMILYSEARCH



### **DEMO**





### **QUESTIONS**