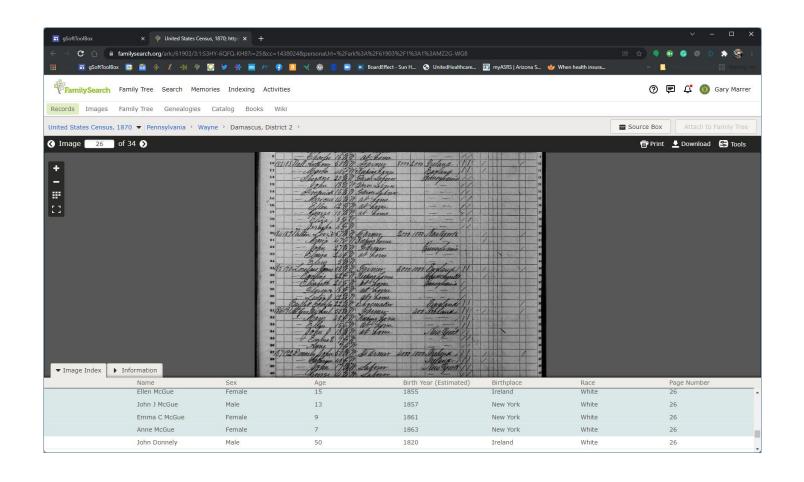

|        |                                                 |
| About Volunteer Blog Site Map Solutions Gallery             |               | informat   | of Jesus Christ of Latter-day<br>tion to help me get started.<br>er.) | 0                                            |        |                                                 |
| FEEDBACK                                                    |               | day Saints |                                                                       |                                              |        | THE CHURCH OF JESUS CHRIST OF LATTER-DAY SAINTS |

### CREATING YOUR ACCOUNT





#### SETUP CONTINUED











#### TREE



#### SEARCH





#### RESULTS





#### NARROW DOWN SEARCH





#### VIEW RECORD





#### VIEW DOCUMENT





#### FUN STUFF

see whom you most resemble



historical photos





#### FAMOUS RELATIVES





#### COMPARE-A-FACE



#### WIKIPEDIA - FAMILY SEARCH







# LEARNING FAMILY SEARCH

#### MORE... LEARNING FAMILY SEARCH





Finding Help at FamilySearch—A Simplified Menu

By FamilySearch November 13, 2020



Finding Your Ancestors with Guided Research

By Sharon Howell October 24, 2020



Indexing in a Second Language Made Easy

By Sharon Howell October 22, 2020

Are you looking for more records to advance

## HOW TO USE FAMILY SEARCH - HTTPS://WWW.FAMILYSEARCH.ORG/EN/BLOG/TAG/ABOUT-FAMILYSEARCH/HOW-TO-USE-FAMILYSEARCH



### **DEMO**





### **QUESTIONS**