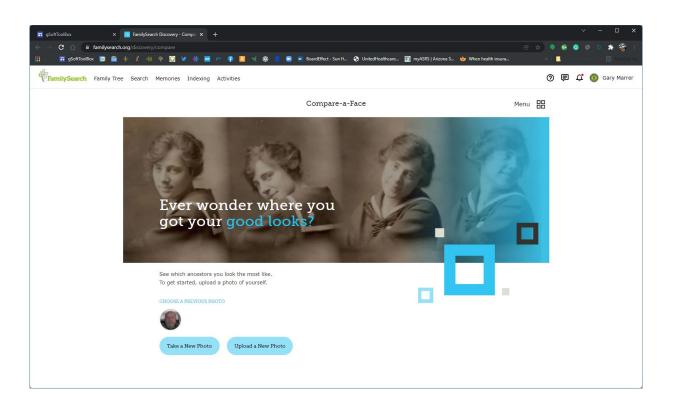

Site Map Solutions Gallery             |               | informat   | of Jesus Christ of Latter-day<br>tion to help me get started.<br>er.) | 0                                            |        |                                                 |
| FEEDBACK                                                    |               | day Saints |                                                                       |                                              |        | THE CHURCH OF JESUS CHRIST OF LATTER-DAY SAINTS |

### CREATING YOUR ACCOUNT





#### SETUP CONTINUED











#### TREE



#### SEARCH





#### RESULTS





#### NARROW DOWN SEARCH





#### VIEW RECORD





#### VIEW DOCUMENT





#### FUN STUFF

see whom you most resemble



historical photos





#### FAMOUS RELATIVES





#### COMPARE-A-FACE



#### WIKIPEDIA - FAMILY SEARCH







# LEARNING FAMILY SEARCH

#### MORE... LEARNING FAMILY SEARCH





Finding Help at FamilySearch—A Simplified Menu

By FamilySearch November 13, 2020



Finding Your Ancestors with Guided Research

By Sharon Howell October 24, 2020



Indexing in a Second Language Made Easy

By Sharon Howell October 22, 2020

Are you looking for more records to advance

## HOW TO USE FAMILY SEARCH - HTTPS://WWW.FAMILYSEARCH.ORG/EN/BLOG/TAG/ABOUT-FAMILYSEARCH/HOW-TO-USE-FAMILYSEARCH



### **DEMO**





### **QUESTIONS**