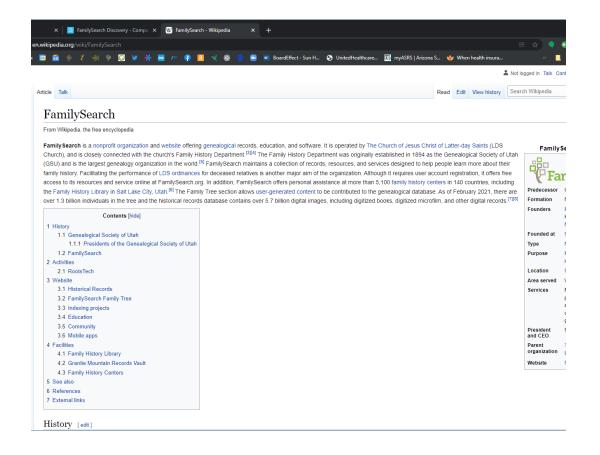

informat   | of Jesus Christ of Latter-day<br>tion to help me get started.<br>er.) | 0                                            |        |                                                 |
| FEEDBACK                                                    |               | day Saints |                                                                       |                                              |        | THE CHURCH OF JESUS CHRIST OF LATTER-DAY SAINTS |

### CREATING YOUR ACCOUNT





#### SETUP CONTINUED











#### TREE



#### SEARCH





#### RESULTS





#### NARROW DOWN SEARCH





#### VIEW RECORD





#### VIEW DOCUMENT





#### FUN STUFF

see whom you most resemble



historical photos





#### FAMOUS RELATIVES





#### COMPARE-A-FACE



#### WIKIPEDIA - FAMILY SEARCH







# LEARNING FAMILY SEARCH

#### MORE... LEARNING FAMILY SEARCH





Finding Help at FamilySearch—A Simplified Menu

By FamilySearch November 13, 2020



Finding Your Ancestors with Guided Research

By Sharon Howell October 24, 2020



Indexing in a Second Language Made Easy

By Sharon Howell October 22, 2020

Are you looking for more records to advance

## HOW TO USE FAMILY SEARCH - HTTPS://WWW.FAMILYSEARCH.ORG/EN/BLOG/TAG/ABOUT-FAMILYSEARCH/HOW-TO-USE-FAMILYSEARCH



### **DEMO**





### **QUESTIONS**