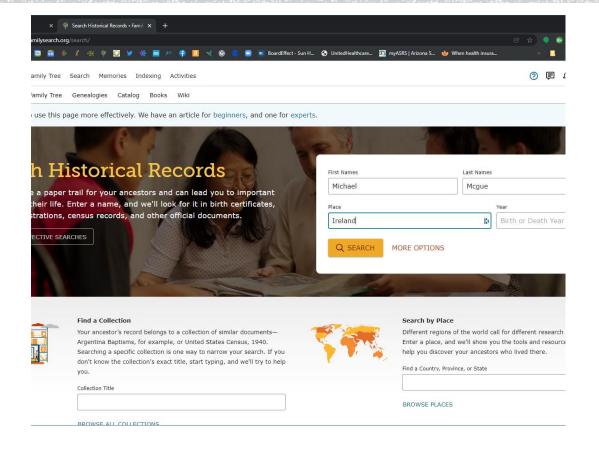

|                                              |        |                                                 |
| About Volunteer Blog Site Map Solutions Gallery             |               | informat   | of Jesus Christ of Latter-day<br>tion to help me get started.<br>er.) | 0                                            |        |                                                 |
| FEEDBACK                                                    |               | day Saints |                                                                       |                                              |        | THE CHURCH OF JESUS CHRIST OF LATTER-DAY SAINTS |

### CREATING YOUR ACCOUNT





#### SETUP CONTINUED











#### TREE



#### SEARCH





#### RESULTS





#### NARROW DOWN SEARCH





#### VIEW RECORD





#### VIEW DOCUMENT





#### FUN STUFF

see whom you most resemble



historical photos





#### FAMOUS RELATIVES





#### COMPARE-A-FACE



#### WIKIPEDIA - FAMILY SEARCH







# LEARNING FAMILY SEARCH

#### MORE... LEARNING FAMILY SEARCH





Finding Help at FamilySearch—A Simplified Menu

By FamilySearch November 13, 2020



Finding Your Ancestors with Guided Research

By Sharon Howell October 24, 2020



Indexing in a Second Language Made Easy

By Sharon Howell October 22, 2020

Are you looking for more records to advance

## HOW TO USE FAMILY SEARCH - HTTPS://WWW.FAMILYSEARCH.ORG/EN/BLOG/TAG/ABOUT-FAMILYSEARCH/HOW-TO-USE-FAMILYSEARCH



### **DEMO**





### **QUESTIONS**