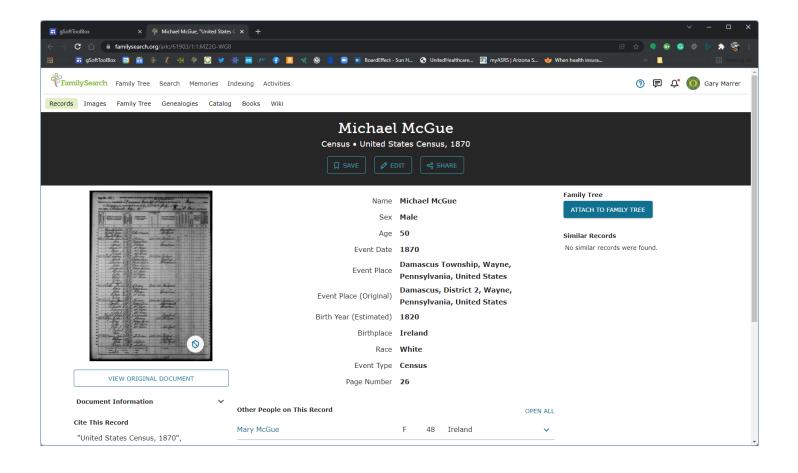

|        |                                                 |
| About Volunteer Blog Site Map Solutions Gallery             |               | informat   | of Jesus Christ of Latter-day<br>tion to help me get started.<br>er.) | 0                                            |        |                                                 |
| FEEDBACK                                                    |               | day Saints |                                                                       |                                              |        | THE CHURCH OF JESUS CHRIST OF LATTER-DAY SAINTS |

### CREATING YOUR ACCOUNT





#### SETUP CONTINUED











#### TREE



#### SEARCH





#### RESULTS





#### NARROW DOWN SEARCH





#### VIEW RECORD





#### VIEW DOCUMENT





#### FUN STUFF

see whom you most resemble



historical photos





#### FAMOUS RELATIVES





#### COMPARE-A-FACE



#### WIKIPEDIA - FAMILY SEARCH







# LEARNING FAMILY SEARCH

#### MORE... LEARNING FAMILY SEARCH





Finding Help at FamilySearch—A Simplified Menu

By FamilySearch November 13, 2020



Finding Your Ancestors with Guided Research

By Sharon Howell October 24, 2020



Indexing in a Second Language Made Easy

By Sharon Howell October 22, 2020

Are you looking for more records to advance

## HOW TO USE FAMILY SEARCH - HTTPS://WWW.FAMILYSEARCH.ORG/EN/BLOG/TAG/ABOUT-FAMILYSEARCH/HOW-TO-USE-FAMILYSEARCH



### **DEMO**





### **QUESTIONS**