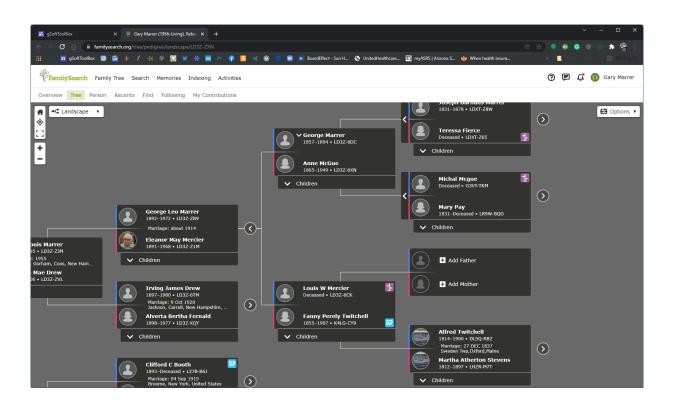

| Day 🕶      | Year 🕶                                                                |                                              |        |                                                 |
| About Volunteer Blog Site Map Solutions Gallery             |               | informat   | of Jesus Christ of Latter-day<br>tion to help me get started.<br>er.) | 0                                            |        |                                                 |
| FEEDBACK                                                    |               | day Saints |                                                                       |                                              |        | THE CHURCH OF JESUS CHRIST OF LATTER-DAY SAINTS |

### CREATING YOUR ACCOUNT





#### SETUP CONTINUED











#### TREE



#### SEARCH





#### RESULTS





#### NARROW DOWN SEARCH





#### VIEW RECORD





#### VIEW DOCUMENT





#### FUN STUFF

see whom you most resemble



historical photos





#### FAMOUS RELATIVES





#### COMPARE-A-FACE



#### WIKIPEDIA - FAMILY SEARCH







# LEARNING FAMILY SEARCH

#### MORE... LEARNING FAMILY SEARCH





Finding Help at FamilySearch—A Simplified Menu

By FamilySearch November 13, 2020



Finding Your Ancestors with Guided Research

By Sharon Howell October 24, 2020



Indexing in a Second Language Made Easy

By Sharon Howell October 22, 2020

Are you looking for more records to advance

## HOW TO USE FAMILY SEARCH - HTTPS://WWW.FAMILYSEARCH.ORG/EN/BLOG/TAG/ABOUT-FAMILYSEARCH/HOW-TO-USE-FAMILYSEARCH



### **DEMO**





### **QUESTIONS**